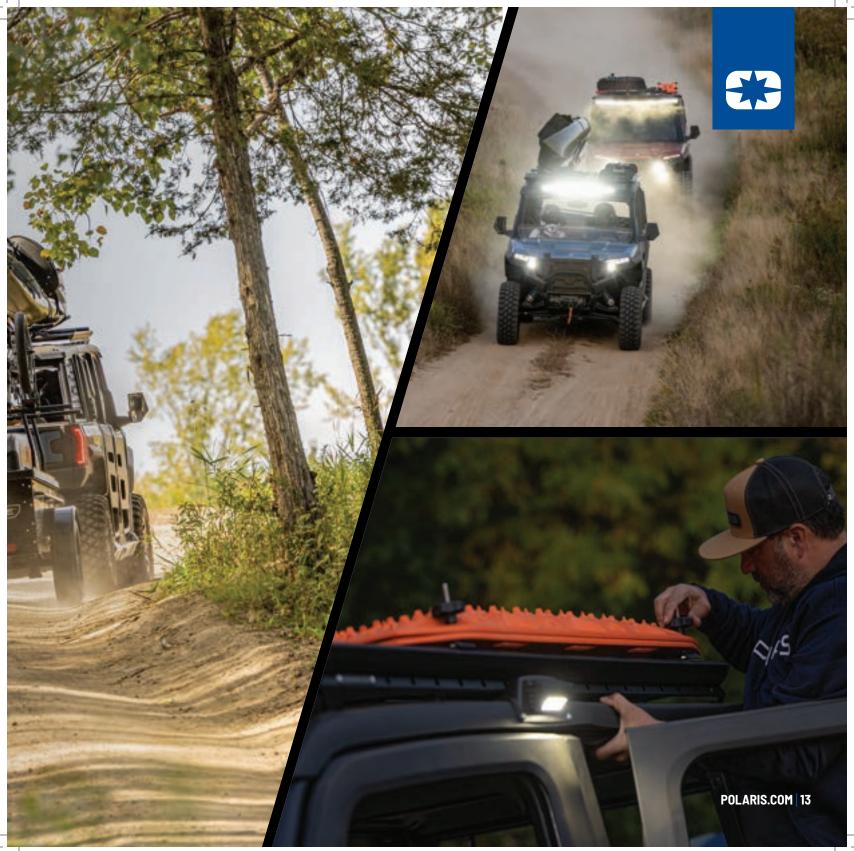

#### PACK IT IN, PACK IT OUT

A flat roof allows you to outfit your vehicle with a Rhino-Rack® rack and compatible accessories like a tent, awning, recovery gear or whatever other items you need for your next adventure. And the all-new Lock & Ride MAX system of accessories and attachments allows for virtually limitless customization opportunities. Combine that with a 2,000 lb. towing capacity and you've got a pack mule of a machine.