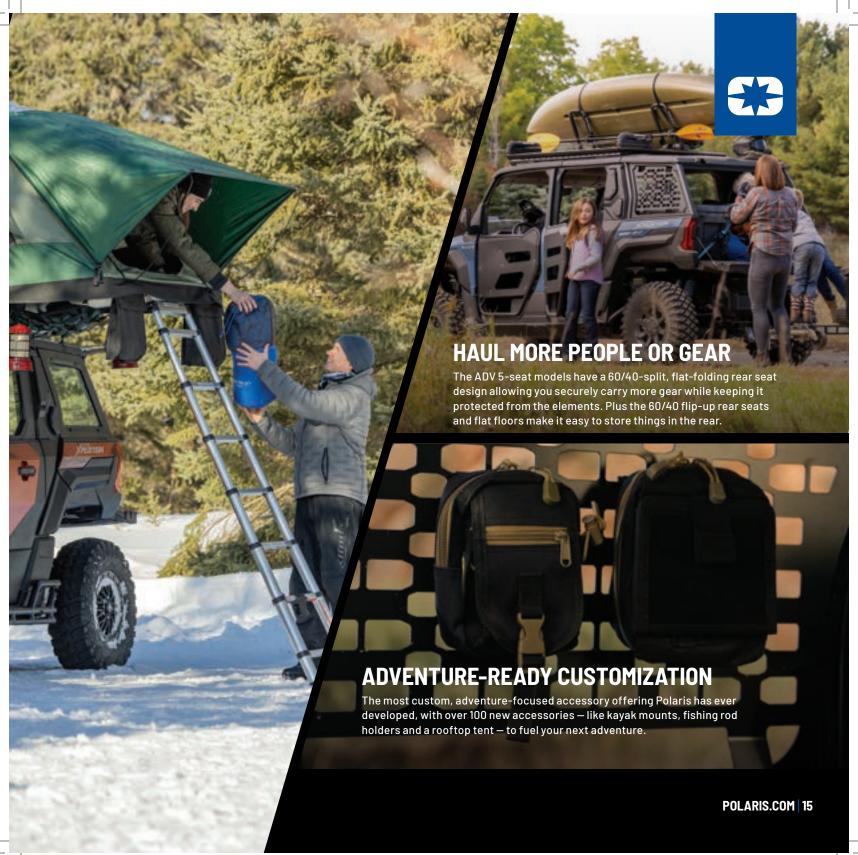

#### PACK IT IN, PACK IT OUT

A flat roof allows you to outfit your vehicle with a Rhino-Rack® rack and compatible accessories like a tent, awning, recovery gear or whatever other items you need for your next adventure. And the all-new Lock & Ride MAX system of accessories and attachments allows for virtually limitless customization opportunities. Combine that with a 2,000 lb. towing capacity and you've got a pack mule of a machine.

14 POLARIS.COM

2303620.indd 14 5/4/23 1:34 PM

2303620.indd 15 5/4/23 1:34 PM

16 POLARIS.COM

- » Rhino-Rack® Roof Rack
- » Rhino-Rack® Spare Tire Holder
- » Rhino-Rack® High-Lifting Jack Mount
- » Pro Armor Attack 2.0 Tires