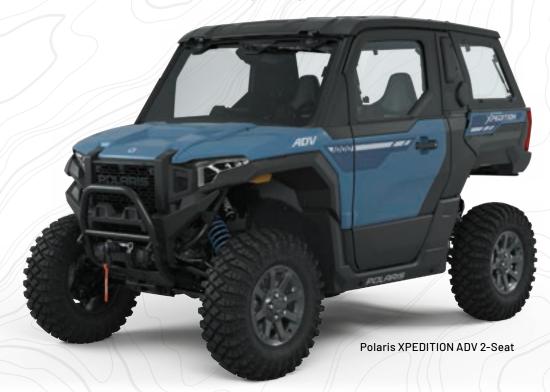

#### POLARIS XPEDITION ADV

2-SEAT / 5-SEAT MODELS PREMIUM, ULTIMATE AND NORTHSTAR TRIMS

#### **ENDLESS ADVENTURE STARTS HERE**

Load up your gear, break away from the crowd, and start your next adventure with a fully covered cab and cargo box to take your crew and gear deep into the backcountry.

#### **ADV UNIQUE FEATURES**

- Fully Covered Rear Cargo Box
- Flat Fold & 60/40-Split Flip Up Seat (\*only on 5-seat models)