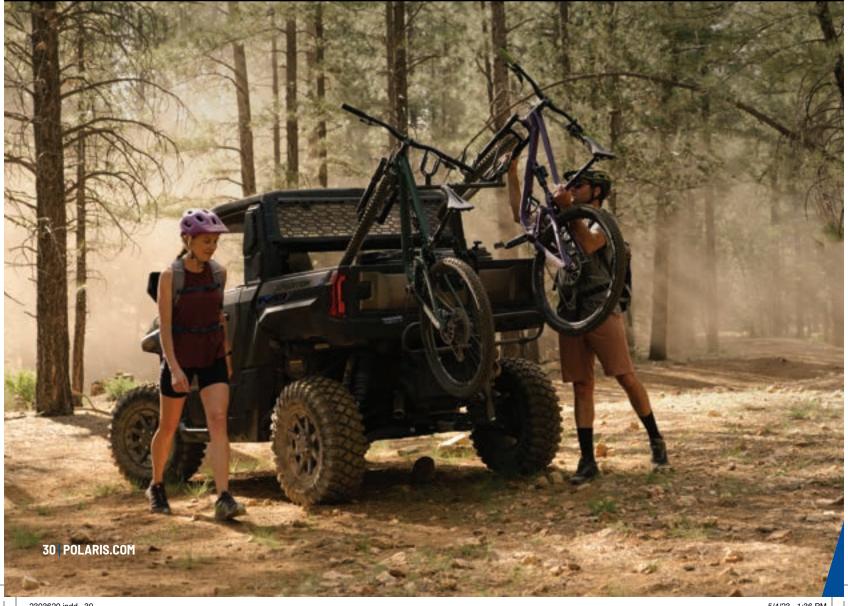

#### PACK IT IN, PACK IT OUT

A flat roof allows you to outfit your vehicle with a Rhino-Rack® rack and compatible accessories like a tent, awning, recovery gear or whatever other items you need for your next adventure. And the all-new Lock & Ride MAX system of accessories and attachments allows for virtually limitless customization opportunities. Combine that with a 2,000 lb. towing capacity and you've got a pack mule of a machine.