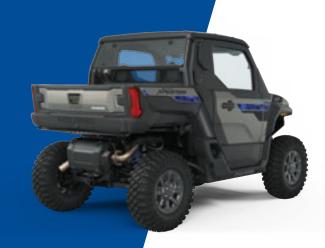

#### POLARIS XPEDITION XP

2-SEAT / 5-SEAT MODELS PREMIUM, ULTIMATE AND NORTHSTAR TRIMS

#### **GO BEYOND THE TRAILHEAD**

Get ready for your next adventure that will take your crew and all the gear you can fit in the large dumping cargo box away from the crowds and into the wild.

#### **XP UNIQUE FEATURES**

- Dumping Cargo Box
- 60/40-Split Flip Up Seat (\*only on 5-seat models)

POLARIS.COM 31

2303620.indd 31 5/4/23 1:36 PM