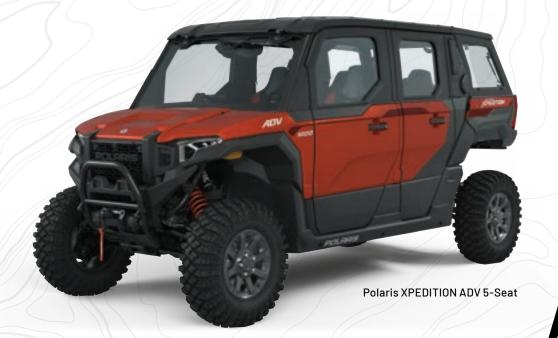

#### POLARIS XPEDITION ADV

2-SEAT / 5-SEAT MODELS PREMIUM, ULTIMATE AND NORTHSTAR TRIMS

#### **ENDLESS ADVENTURE STARTS HERE**

Load up your gear, break away from the crowd, and start your next adventure with a fully covered cab and cargo box to take your crew and gear deep into the backcountry.

#### **ADV UNIQUE FEATURES**

- Fully Covered Rear Cargo Box
- Flat Fold & 60/40-Split Flip Up Seat (\*only on 5-seat models)