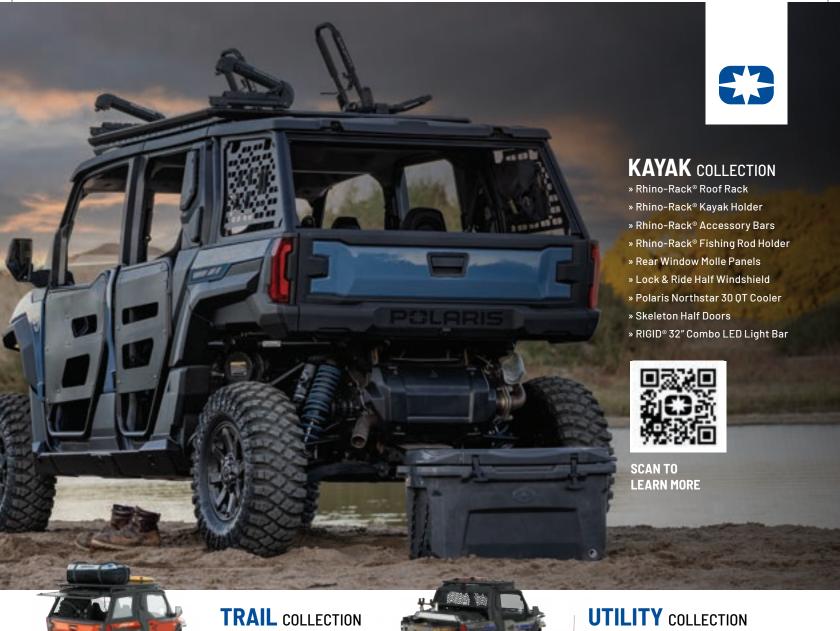

#### ENDLESSLY CUSTOMIZABLE AND REMARKABLY INTUITIVE

The next generation of the Polaris Lock & Ride platform brings with it an entirely new system of purpose-built accessories and attachments. This means you can go farther, push harder and do more than ever before.

# MAYS ING GEAR

Some of the most capable machines in the off-road world meet a trusted outdoor adventure brand to deliver industry-exclusive, purpose-built roof racks, bed racks and attachments that help riders get the most out of their next adventure.