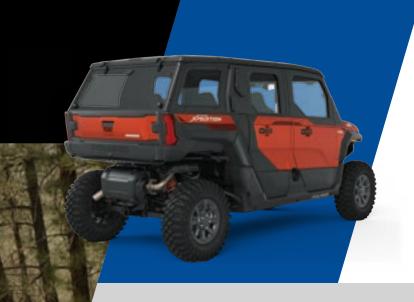

#### POLARIS XPEDITION ADV

2-SEAT / 5-SEAT MODELS PREMIUM, ULTIMATE AND NORTHSTAR TRIMS

#### **ENDLESS ADVENTURE STARTS HERE**

Load up your gear, break away from the crowd, and start your next adventure with a fully covered cab and cargo box to take your crew and gear deep into the backcountry.

#### **ADV UNIQUE FEATURES**

- Fully Covered Rear Cargo Box
- Flat Fold & 60/40-Split Flip Up Seat (\*only on 5-seat models)