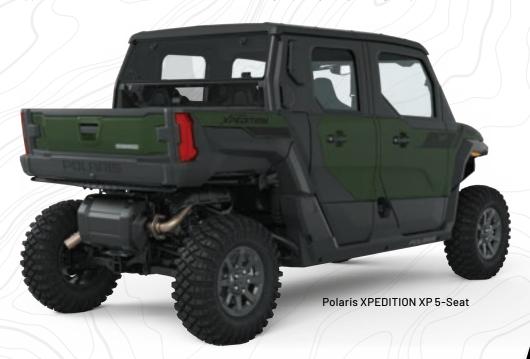

#### POLARIS XPEDITION XP

2-SEAT / 5-SEAT MODELS PREMIUM, ULTIMATE AND NORTHSTAR TRIMS

#### **GO BEYOND THE TRAILHEAD**

Get ready for your next adventure that will take your crew and all the gear you can fit in the large dumping cargo box away from the crowds and into the wild.

#### **XP UNIQUE FEATURES**

- Dumping Cargo Box
- 60/40-Split Flip Up Seat (\*only on 5-seat models)

POLARIS.COM 31

2303620.indd 31 5/4/23 1:36 PM