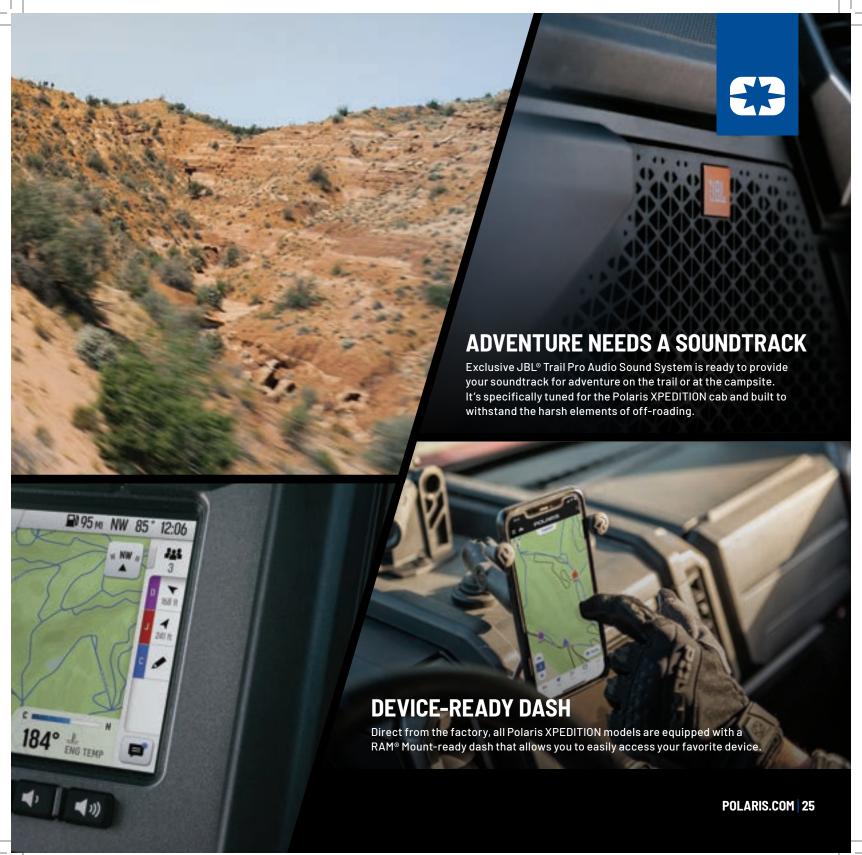

#### **ENHANCED RIDING EXPERIENCE**

RIDE COMMAND with integrated 7" Glove-Touch Display is designed to allow you to go more places with confidence, stay connected to family and friends, all while playing the soundtrack to your journey.

RIDE COMMAND + is available on NorthStar trims.

RIDECOMMAND

**SCAN TO LEARN MORE** 

24 POLARIS.COM

2303620.indd 24 5/4/23 1:35 PM

1425 m

2303620.indd 25 5/4/23 1:35 PM

2303620.indd 26 5/4/23 1:36 PM