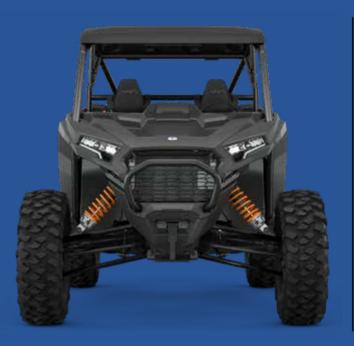

#### TRAIL-TUNED RIDE WITH WALKER EVANS® SHOCKS

Walker Evans<sup>®</sup> Needle Shocks feature 16-position compression damping paired with a retune & triple rate springs to deliver a smooth ride and bottom out control for a new level of comfort and control.

### 14.5" GROUND CLEARANCE

The RZR XP features 14.5" of ground clearance for the optimal balance of obstacle-clearing ride height and agility for quick corner-to-corner performance.

#### ON-DEMAND AWD EXTRA TRACTION ON THE FLY

Traction matters. It can make the difference between making it through a trail or over an obstacle. The RZR XP on-demand all-wheel drive system feeds power to the tires in need, helping get you through the most technical trail.