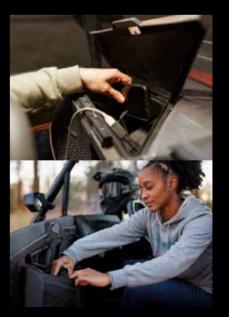

#### PURPOSEFUL STORAGE A SPOT FOR EVERYTHING

When you leave the trailhead, we make sure you've got room to bring the essentials. Easily accessible driver & passenger in-cab storage to keep items secure such as keys, phones, wallets, or gloves.