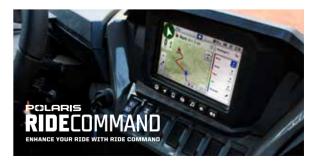

#### **GO CONFIDENTLY** PLAN ROUTES, TRACK YOUR GROUP

The RZR XP Ultimate features a glove-friendly, 7" touch screen display powered by RIDE COMMAND technology standard. Built for the rugged outdoors and designed to work with or without cell service.