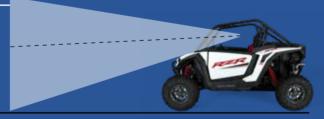

#### CHOOSE YOUR LINE WITH AN ENHANCED FIELD OF VIEW

The all-new RZR XP features a lower front hood and fenders for improved sightlines, allowing you to see more of the trail in tight quarters and choose your line. 2024 RZR XP FIELD OF VIEW

2024 RZR XP FIELD OF VIEW

2023 RZR XP FIELD OF VIEW