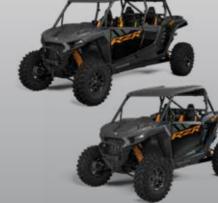

RZR XP LINEUP

ת

π

. POLARI

ហ

2

15

RZRXP

The RZR XP lineup is available in two and four-seat models along with three trim options, each built to deliver unique experiences and exceed expectations. Explore your options to find the perfect RZR XP for you and your crew.