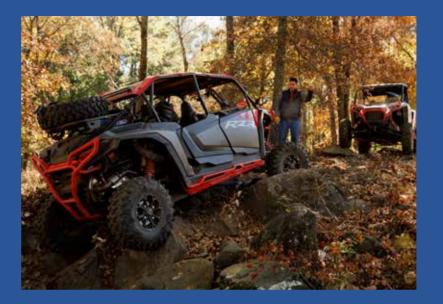

#### GET THROUGH CHALLENGING TRAILS

The RZR XP is built for any given day and any given trail. From rocks, woods, mud and sand – the RZR XP is multi-terrain capable.

### 14.5" GROUND CLEARANCE

The RZR XP features 14.5" of ground clearance for the optimal balance of obstacle-clearing ride height and agility for quick corner-to-corner performance.