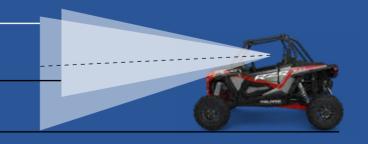

#### CHOOSE YOUR LINE WITH AN ENHANCED FIELD OF VIEW

The all-new RZR XP features a lower front hood and fenders for improved sightlines, allowing you to see more of the trail in tight quarters and choose your line. 2024 RZR XP FIELD OF VIEW

2024 RZR XP FIELD OF VIEW

2023 RZR XP FIELD OF VIEW