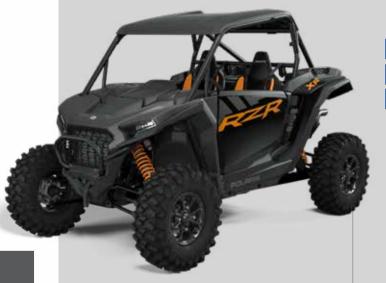

## 2024 RZR XP RUGGED DESIGN. ALL-DAY COMFORT. LEGENDARY PERFORMANCE.

The RZR XP is the machine that defined the sport side-by-side category. For those new to off-road or those that have been here for the past decade, the all-new RZR XP is here and ready to tackle the trails, make new memories and get you out to enjoy the outdoors.

The RZR XP lineup is available in two and four-seat models along with three trim options, each built to deliver unique experiences and exceed expectations. Explore your options to find the perfect RZR XP for you and your crew.

#### ULTIMATE FEATURES

ULTIMATE

INCLUDES ALL PREMIUM FEATURES PLUS: **RIDE COMMAND technology with** integrated 7" touch display Rockford Fosgate® Stage III Audio Rear Camera 900W Charging System Front and Rear LED Accent lighting Color Matched: Front Bumper, Seats, Springs 2 Premium Graphics Options